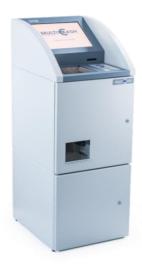

## OptiCoin 14 and OptiCoin 14 touch

## Coin deposit system

The OptiCoin 14 offers professional coin deposit service for every self-service area. Due to its special self-cleaning mechanism it is very resistant against foreign elements and dirt. Easy handling and its unique modularity in terms of different coin-bin solutions make the OptiCoin 14 adaptable for a broad field of applications. The standard version comes with a 4-line dialogue display, but it can be upgraded with a PC/touch TFT combination. Innovative materials in industrial quality for coin-disk and coin-path ensure high counting speed but a low noise level.

Dialogue display and swipe card reader

Low noise coin disk with cleaning-holes

Coin-tray

Receipts

Different coin-bin

Blockage-checker

Mix Counter

Staff